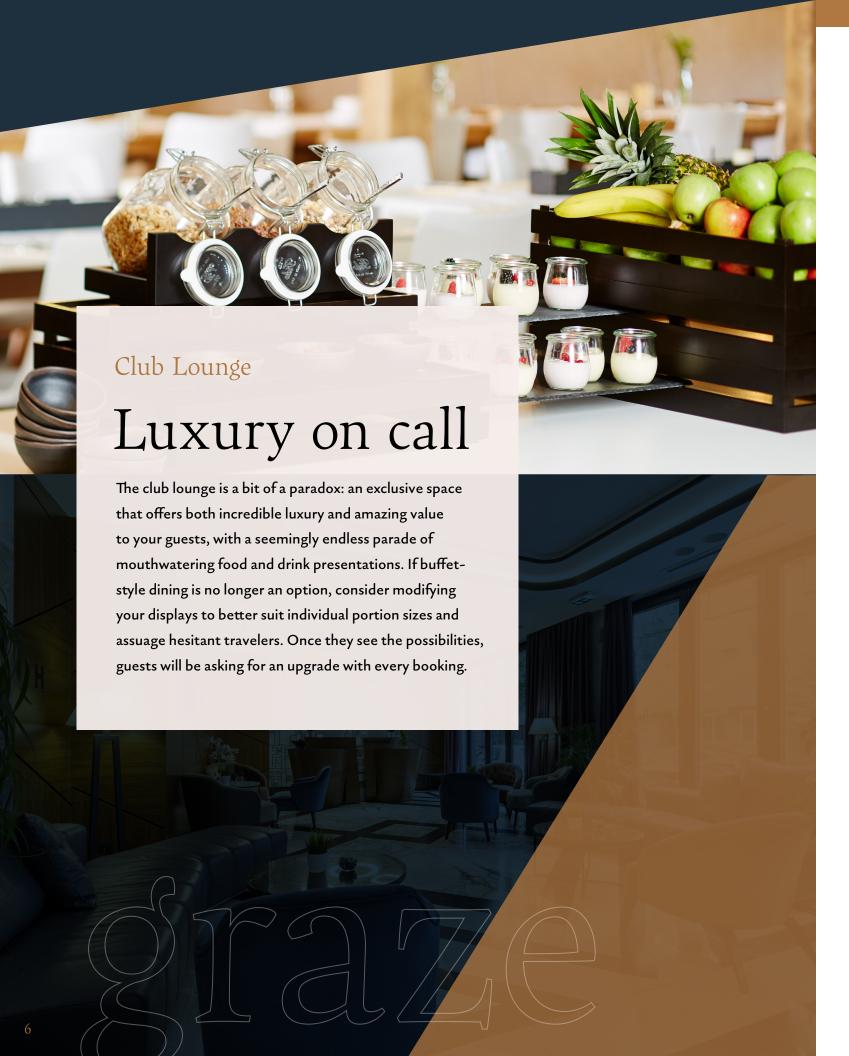

A well-stocked lobby workspace – with a steady supply of grab-and-go snacks and drinks – is a non-negotiable for business travelers.



## WATER, WATER EVERYWHERE

Offer hydration options to please every guest

**VIEW PRODUCT** 



Individual-sized carafes keep coffee flowing

**VIEW PRODUCT** 





Lobby | Libbeyfoodservice.com



Set the stage with bold, modern dinnerware and glassware that plays with color, texture, and shape.



## THE FEEL OF ELEGANCE

Invigorate the senses with textured and colored glassware

**VIEW PRODUCT** 



Dinnerware with patterns, textures and organic shapes surprises and delights









Elevate the grab-and-go experience for your best customers with refined buffet and serveware solutions.

## **SMALL INDULGENCES**

Petite treats offer bite-sized refinement









Wow-worthy events

Product Shown: Islands

Every event is a blank canvas, an opportunity to bring your guests' vision to life with personalized food and beverage, stunning displays and impeccable service. Today's events require flexible and creative presentation options, from traditional buffets and whiteware to more individualized "mini" servings, flights and grab-and-go stations. And with revenue-boosting add-ons like gourmet coffee and high-end beverage service, it's easy to achieve that "wow" factor for every guest.



Stock up on hard-working buffetware that not only looks flawless, but performs flawless