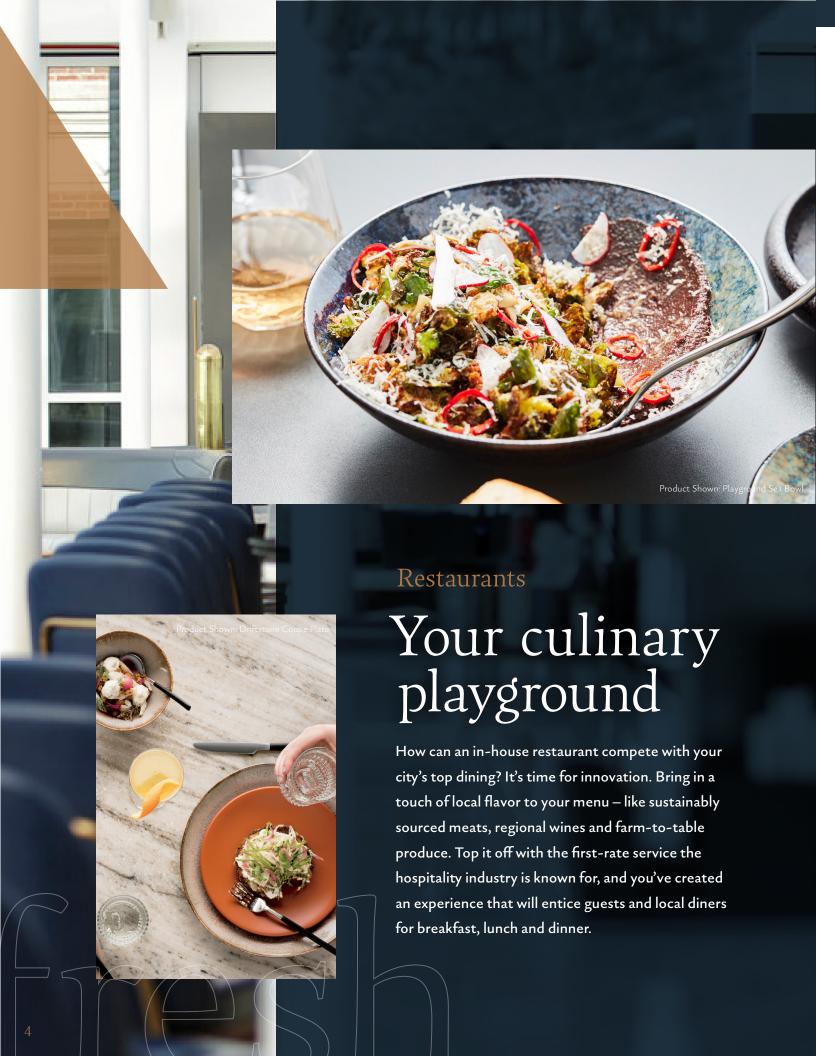

## **SMALL INDULGENCES**

Petite treats offer bite-sized refinement

Wow-worthy events

Product Shown: Islands

Every event is a blank canvas, an opportunity to bring your guests' vision to life with personalized food and beverage, stunning displays and impeccable service. Today's events require flexible and creative presentation options, from traditional buffets and whiteware to more individualized "mini" servings, flights and grab-and-go stations. And with revenue-boosting add-ons like gourmet coffee and high-end beverage service, it's easy to achieve that "wow" factor for every guest.