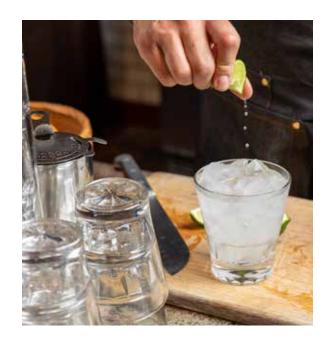

### Make your bar the star

Showcase your inventive recipes in glassware that calls to mind the golden age of cocktails and beckons visitors to order another round in anticipation of bold flavors and extraordinary presentations.

Canyonlands Available in multiple colorways

**Driftstone**Available in multiple colorways

Nara

Patterns, textures and organic shapes surprise and delight

Cocktail glasses set the stage with a nod to vintage