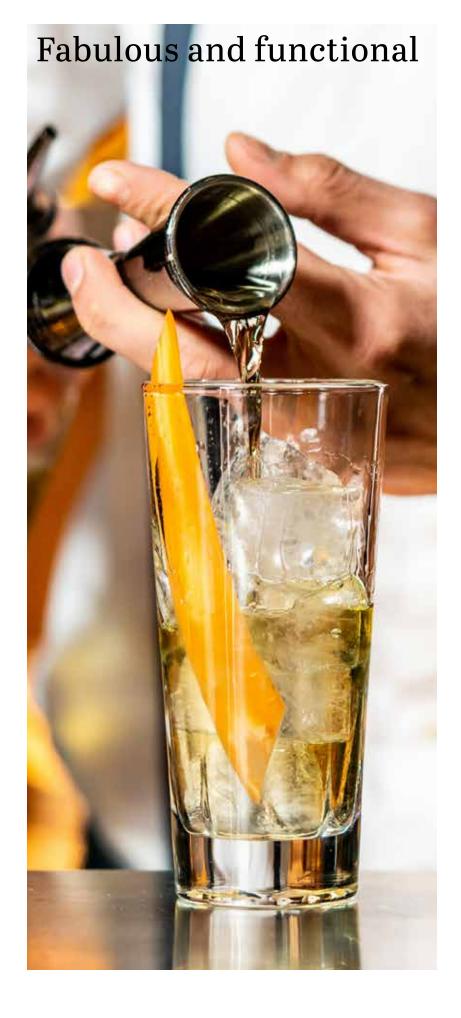

### Make your bar the star

Showcase your inventive recipes in glassware that calls to mind the golden age of cocktails and beckons visitors to order another round in anticipation of bold flavors and extraordinary presentations.

Canyonlands Available in multiple colorways

**Driftstone**Available in multiple colorways

Nara

Patterns, textures and organic shapes surprise and delight

Cocktail glasses set the stage with a nod to vintage