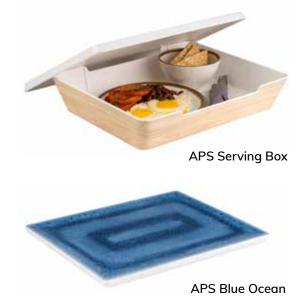

#### PLAYGROUND

Unique materials of wood, slate and marble in playful inspiring dinnerware and accessories <sup>2</sup>

Innovative, beautiful buffet and serveware selection, brilliantly designed around the way you work <sup>3</sup>