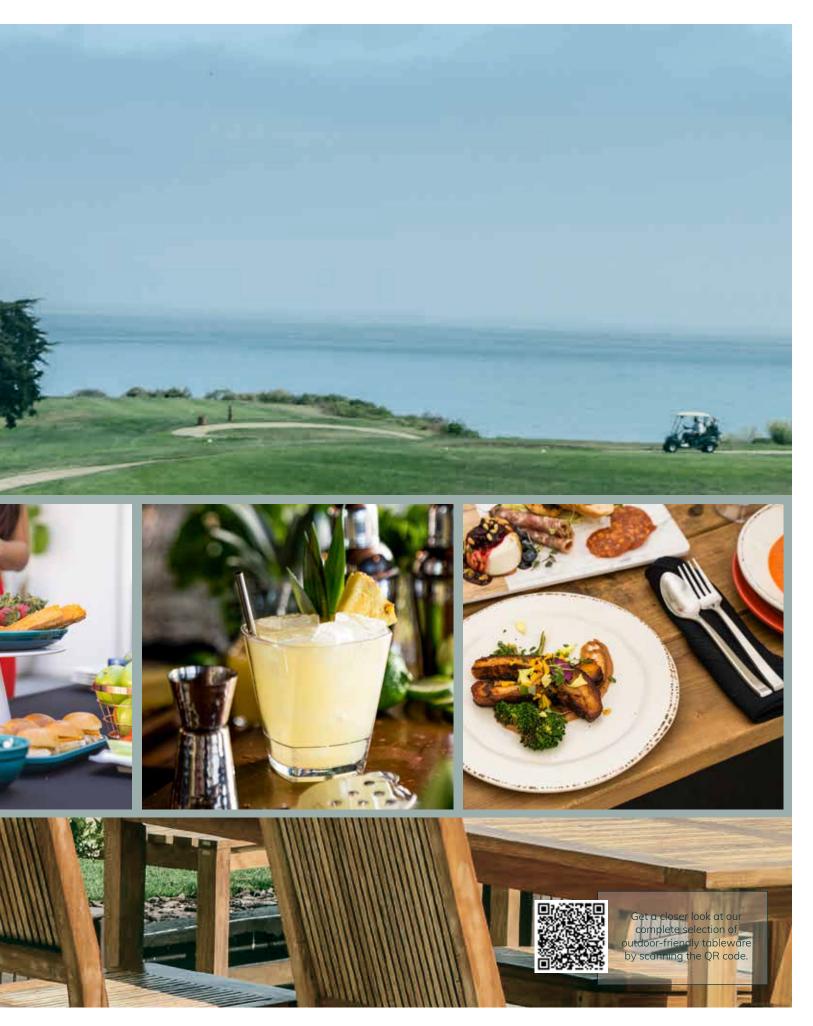

# Outfit your outdoor spaces

Your property's outdoor spaces have unique needs, like glasses that can withstand a windy day and stacking dinnerware that maximizes minimal storage. Bring the indoor experience outside with products designed to go anywhere.

Melamine – Farmhouse

Melamine – Basics

Melamine – Cantina

This durable material replicates porcelain, marble and wood so you can serve confidently in the great outdoors.