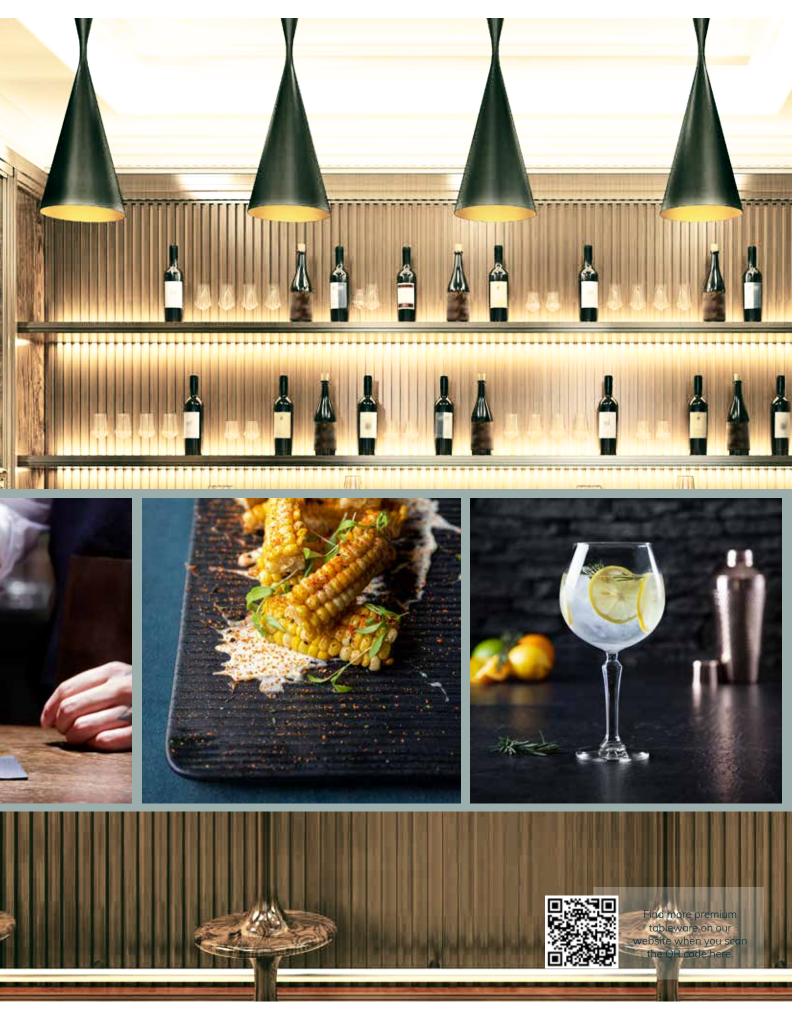

### Make your bar the star

Showcase your inventive recipes in glassware that calls to mind the golden age of cocktails and beckons visitors to order another round in anticipation of bold flavors and extraordinary presentations.

Canyonlands Available in multiple colorways

**Driftstone**Available in multiple colorways

Nara

Patterns, textures and organic shapes surprise and delight

Cocktail glasses set the stage with a nod to vintage

## Your culinary playground

Make your in-house restaurant the top reservation in town. Build experiences to remember with artfully designed and meticulously crafted pieces that will entice guests and local diners for breakfast, brunch and dinner.