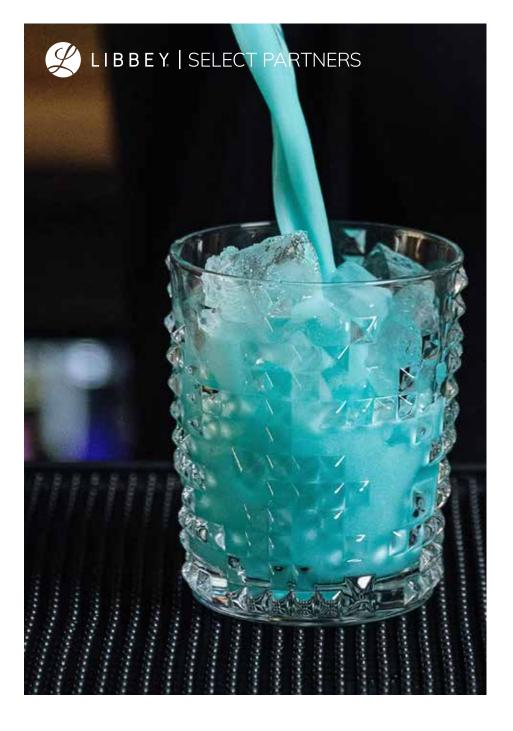

### Make your bar the star

Showcase your inventive recipes in glassware that calls to mind the golden age of cocktails and beckons visitors to order another round in anticipation of bold flavors and extraordinary presentations.

Canyonlands Available in multiple colorways

**Driftstone**Available in multiple colorways

Nara

Patterns, textures and organic shapes surprise and delight

Cocktail glasses set the stage with a nod to vintage