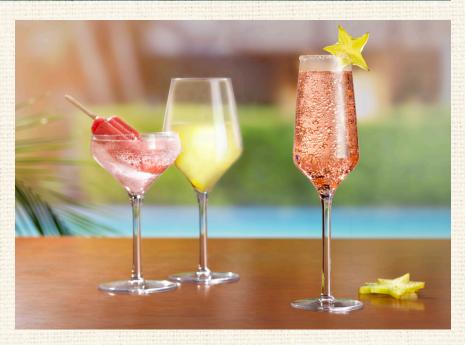

## **EYE-CATCHING COCKTAILS**

Keep them coming back for more with uniquely stylish glassware

Draw new attention to your drink menu with barware that will spark your creativity.

Bar

## RAISE THE BAR ON COCKTAILS

You've got the top-shelf spirits, amazing ambiance and a world-class mixologist. All that's missing from your cocktail program is the right glassware. Showcase your inventive recipes and get guests to order another round with our iconic assortment of head-turning, profit-boosting barware.

## PROFIT-BOOSTING POURS

Maximize your menu by serving premium spirits in a premium glass